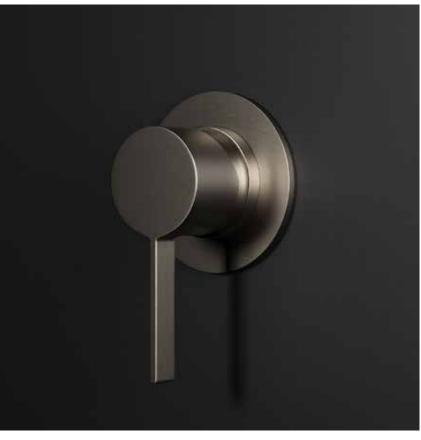

Due Extended Height Basin Mixer Finish: Gun Metal

Due Shower Mixer Finish: Brushed Nickel