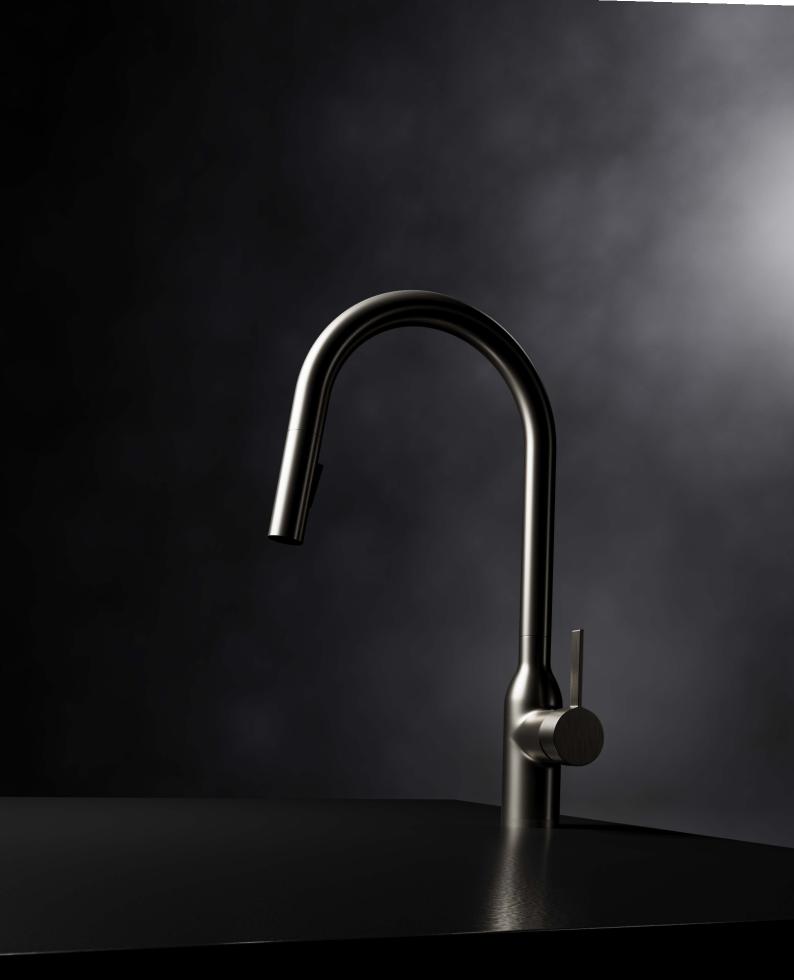

#### ELEMENTI DUE KITCHEN MIXER

35MM CARTRIDGE FORWARD ROTATING LEVER WITH PULL OUT SPRAY MAINS PRESSURE: WELS 5 STAR 6 L/MIN GRADE 316 STAINLESS STEEL

#### PULL OUT SPRAY

A pull-out spray increases operating radius of the mixer and offers different sprays. Due Kitchen Mixers feature 2 spray options: Standard and Vege.

#### GRADE 316 INDOOR/OUTDOOR STAINLESS STEEL

Indoor/outdoor kitchen mixers use 316 tough-grade stainless steel, offering durability and high resistance to corrosion typical in coastal areas. Suitable for both indoor and outdoor use, the minimalist design of these kitchen mixers will add a splash of style combining sleek lines with practicality.