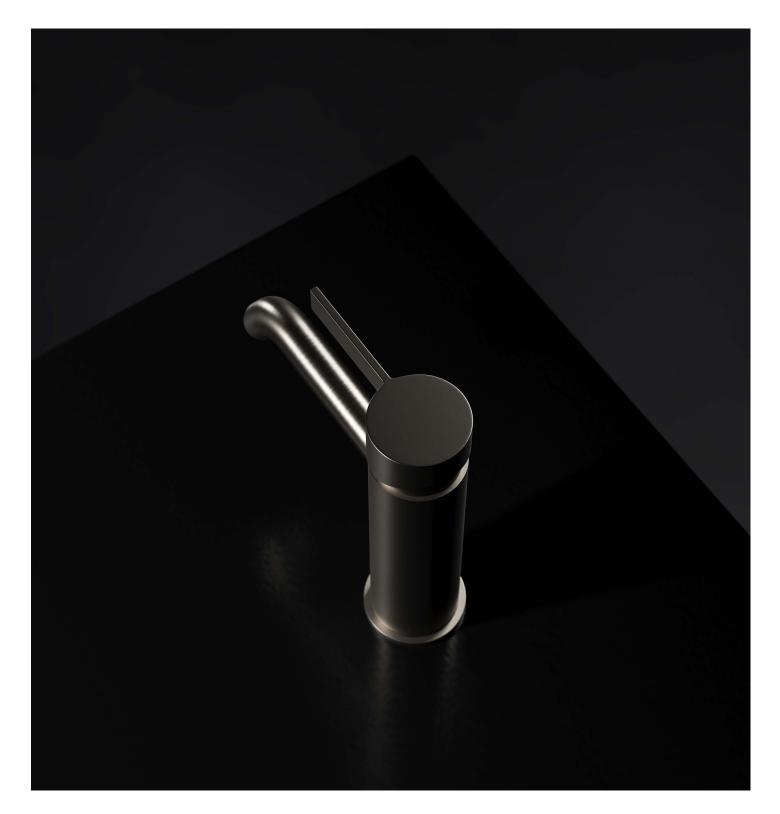

Due Extended Height Basin Mixer Finish: Gun Metal

Due Shower Mixer Finish: Brushed Nickel