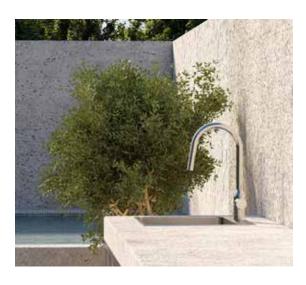

#### ELEMENTI DUE KITCHEN MIXER

35MM CARTRIDGE FORWARD ROTATING LEVER WITH PULL OUT SPRAY MAINS PRESSURE: WELS 5 STAR 6 L/MIN GRADE 316 STAINLESS STEEL

#### PULL OUT SPRAY

A pull-out spray increases operating radius of the mixer and offers different sprays. Due Kitchen Mixers feature 2 spray options: Standard and Vege.

#### GRADE 316 INDOOR/OUTDOOR STAINLESS STEEL

Indoor/outdoor kitchen mixers use 316 tough-grade stainless steel, offering durability and high resistance to corrosion typical in coastal areas. Suitable for both indoor and outdoor use, the minimalist design of these kitchen mixers will add a splash of style combining sleek lines with practicality.