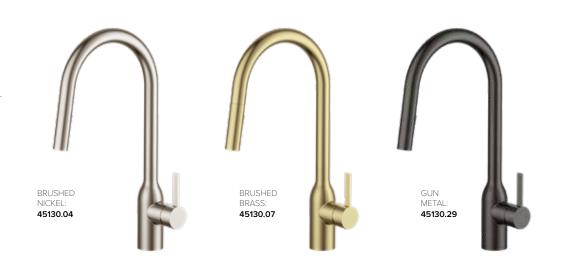

#### ELEMENTI DUE KITCHEN MIXER

35MM CARTRIDGE FORWARD ROTATING LEVER WITH PULL OUT SPRAY MAINS PRESSURE: WELS 5 STAR 6 L/MIN GRADE 316 STAINLESS STEEL

#### GRADE 316 INDOOR/OUTDOOR STAINLESS STEEL

Indoor/outdoor kitchen mixers use 316 tough-grade stainless steel, offering durability and high resistance to corrosion typical in coastal areas. Suitable for both indoor and outdoor use, the minimalist design of these kitchen mixers will add a splash of style combining sleek lines with practicality.