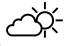

# **30MM ADJUSTMENT**

The Mains Pressure shower mixer features a 30mm adjustment range allowing for different installation requirements and thickness of wall/cladding materials.

#### **OPTIONAL 13MM EXTENSION KIT**

43mm of adjustment (to the back of faceplate) can be achieved using the 13mm extension kit. Code: 43472.00

ELEMENTi

10 Year Product Guarantee\* 5 Year Coloured Finish Guarantee\* Ball valves with integrated check stop Flawless Finish Mains Pressure