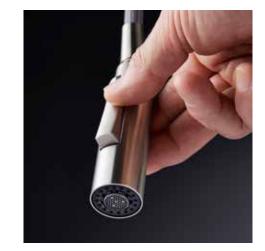

# **30MM ADJUSTMENT**

The Mains Pressure shower mixer features a 30mm adjustment range allowing for different installation requirements and thickness of wall/cladding materials.

#### **OPTIONAL 13MM EXTENSION KIT**

43mm of adjustment (to the back of faceplate) can be achieved using the 13mm extension kit. Code: 43472.00

ELEMENTi

10 Year Product Guarantee\* 5 Year Coloured Finish Guarantee\* Ball valves with integrated check stop Flawless Finish Mains Pressure