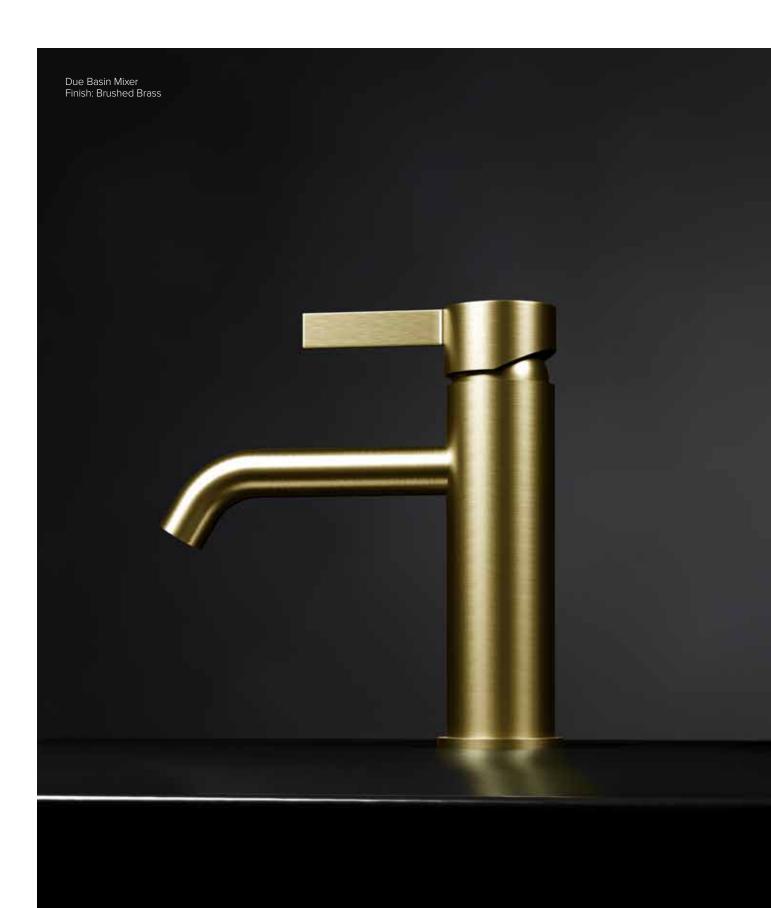

Due Extended Height Basin Mixer Finish: Gun Metal

Due Shower Mixer Finish: Brushed Nickel