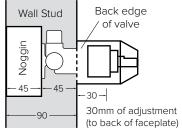

# **30MM ADJUSTMENT**

The Mains Pressure shower mixer features a 30mm adjustment range allowing for different installation requirements and thickness of wall/cladding materials.

#### **OPTIONAL 13MM EXTENSION KIT**

43mm of adjustment (to the back of faceplate) can be achieved using the 13mm extension kit. Code: 43472.00

ELEMENTi

10 Year Product Guarantee\* 5 Year Coloured Finish Guarantee\* Ball valves with integrated check stop Flawless Finish Mains Pressure