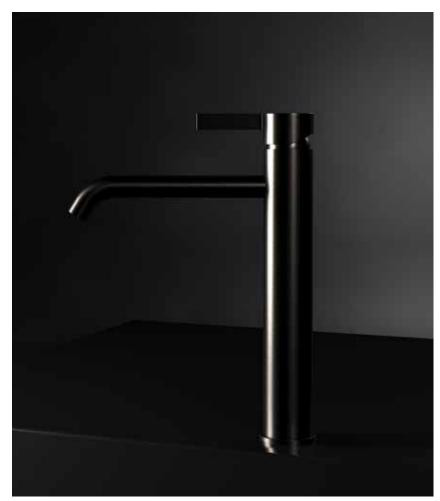

#### DUE

#### ELEMENTI DUE KITCHEN MIXER

35MM CARTRIDGE FORWARD ROTATING LEVER WITH PULL OUT SPRAY MAINS PRESSURE: WELS 5 STAR 6 L/MIN GRADE 316 STAINLESS STEEL

#### PULL OUT SPRAY

A pull-out spray increases operating radius of the mixer and offers different sprays. Due Kitchen Mixers feature 2 spray options: Standard and Vege.

#### GRADE 316 INDOOR/OUTDOOR STAINLESS STEEL

Indoor/outdoor kitchen mixers use 316 tough-grade stainless steel, offering durability and high resistance to corrosion typical in coastal areas. Suitable for both indoor and outdoor use, the minimalist design of these kitchen mixers will add a splash of style combining sleek lines with practicality.